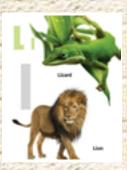

English

 Size:
 21.5 × 28

 Pages:
 28

 ISBN:
 978 93 81548 48 6

 Price:
 INR 295.00

'My Alphabet Workbook' is a wipe-clean board book that will help children in recognizing the English alphabet with simple exercises that can be practised again and again.

Practice writing the lowercase letter f.

<complex-block>

 Size:
 15.5 x 19.5

 Pages:
 26

 ISBN:
 978 93 81548 59 2

 Price:
 INR 210

'My First Alphabet Book' is a **board book** which contains beautiful pictures that will help children to learn English letters.