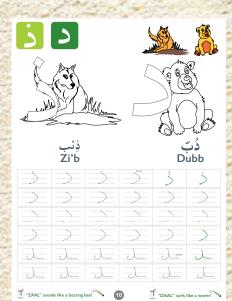

Lion

'The Islamic studies series' starts at preschool and goes up to grade five. The series can be used at Islamic and home schools. The books in the series are based entirely on the teachings of the Qur'an and authentic Hadith.