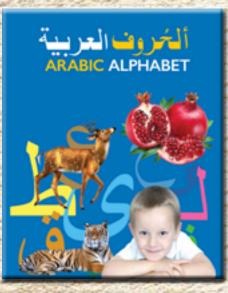

'Arabic Alphabet' teaches letters of Arabic alphabet with beautiful pictures, explaining each letter through a corresponding word and a picture. It comes in two variants, paperback and as a board book.