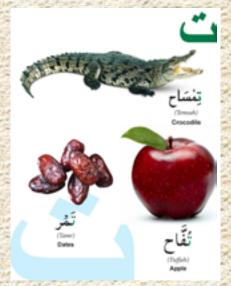

'Arabic Alphabet' teaches letters of Arabic alphabet with beautiful pictures, explaining each letter through a corresponding word and a picture. It comes in two variants, paperback and as a board book.