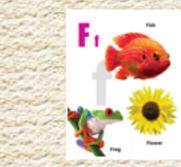

English

 Size:
 21.5 × 28

 Pages:
 28

 ISBN:
 978 93 81548 48 6

 Price:
 INR 295.00

'My Alphabet Workbook' is a wipe-clean board book that will help children in recognizing the English alphabet with simple exercises that can be practised again and again.

Practice writing the lowercase letter f.

<complex-block>

 Size:
 15.5 x 19.5

 Pages:
 26

 ISBN:
 978 93 81548 59 2

 Price:
 INR 210

'My First Alphabet Book' is a **board book** which contains beautiful pictures that will help children to learn English letters.