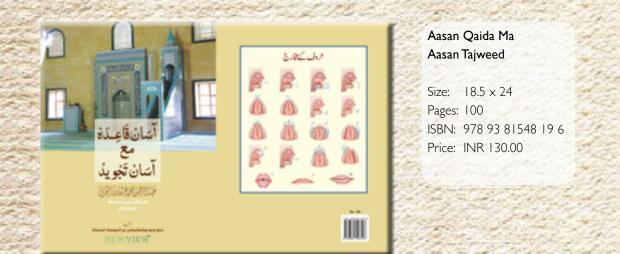

 $16.5 \times 24$ Size: Pages: 32 ISBN: 978 93 81548 53 0 Price: INR 65.00

ٱلْحَمْلُولِلْوَالَّانِيَّ آحْيَانَابَعْنَ مَا آمَاتَنَا وَإِلَيْوَالنُّشُوْرُ Alhamdu lillaahil ladhee ahvaanaa ba'da ma amaatanaa wa ilayi

All praises are for Allah, Who has given us life (consciousness) after taking it away. And to Him is (our) raising (on the Day of Qiyamah).

6 and a

| Size:  | 21 x 27.5         |
|--------|-------------------|
| Pages: | 60                |
| ISBN:  | 978 93 81548 33 2 |
| Price: | INR 95.00         |