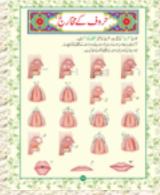

 $16.5 \times 24$ Size: Pages: 32 ISBN: 978 93 81548 53 0 Price: INR 65.00

ٱلْحَمْلُولِلْوَالَّانِيَّ آحْيَانَابَعْنَ مَا آمَاتَنَا وَإِلَيْوَالنُّشُوْرُ Alhamdu lillaahil ladhee ahvaanaa ba'da ma amaatanaa wa ilayi

All praises are for Allah, Who has given us life (consciousness) after taking it away. And to Him is (our) raising (on the Day of Qiyamah).

6 and a

| Size:  | 21 x 27.5         |
|--------|-------------------|
| Pages: | 60                |
| ISBN:  | 978 93 81548 33 2 |
| Price: | INR 95.00         |